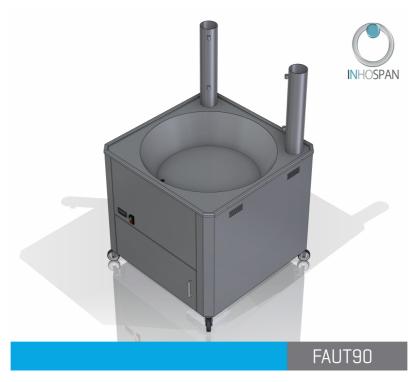

### FGAUT90

Automatic Gas Fryer Machine for high production or professional use. Due to its quality, it is a highly durable and resistant machine designed for industrial use.

#### **TECHNICAL SPECIFICATIONS:**

- Suitable for both outdoor and indoor use.
- Body made of AISI304 18/10 stainless steel.
- Integrated AISI304 18/10 stainless steel tank within the body.
- · Wheels for easy mobility.
- · High-power industrial burner controlled by a digital system and temperature probe. Suitable for use both outdoors and indoors.
- High-precision digital thermostat (~1°C).
- Insulated with SUPERWOLL high-temperature thermal blanket, Density 128kg/m³ thickness 13mm. Except for chimneys.
- Smoke exhaust chimneys made of AISI304 stainless steel, for hanging a dispenser or potato cutter.
- Built according to CE regulations.
- Temperature range from 80°C to 200°C.
- 1" oil drain valve.
- Fuel options include butane, propane, or natural gas.

MODELO: FGAUT90

DIMENSIONS: LENGT 900mm. / WIDTH 900mm. / HIGH 800 mm.

**POWER:** 37 KW.

TOP DIAMETER: Ø800mm.
BOTTOM DIAMETER: Ø600mm.
INSIDE DIAMETERS: 170mm.

CAPACITY: 30L. VOLTAJE: 380V.